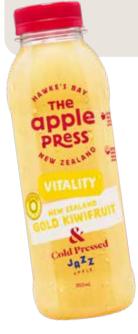

#### **BEVERAGES**

Kiwifruit Gold brings a vibrant, tropical twist, enhancing beverages with its sweet, citrusy flavour profile, while its high nutrient content contributes to health-focused beverages.

### **Delicious. Nutritious.**

Kiwifruit Gold is truly a gem in the fruit world. Its unique tropical taste offers a sweet, citrusy flavour that is both refreshing and satisfying. But its appeal goes beyond taste. Packed with more Vitamin C than an orange and abundant in antioxidants, Kiwifruit Gold is a powerhouse of nutrition that supports good health.