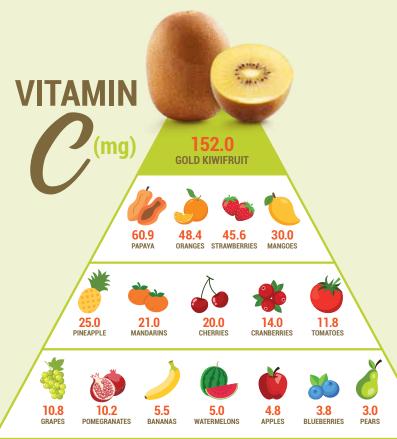

### **Delicious. Nutritious.**

Kiwifruit Gold is truly a gem in the fruit world. Its unique tropical taste offers a sweet, citrusy flavour that is both refreshing and satisfying. But its appeal goes beyond taste. Packed with more Vitamin C than an orange and abundant in antioxidants, Kiwifruit Gold is a powerhouse of nutrition that supports good health.

#### **BEATS AN ORANGE**

Gold Kiwifruit contains more Vitamin C than an orange.