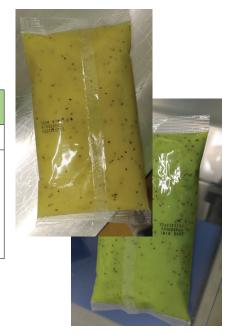

## KIWIFRUIT PUREE POUCH

## **APPLICATIONS**

Kiwifruit puree is available as blast frozen green or gold puree and includes seed-in or seed-out options.

- Blend with other juices such as apple or pear to make a delicious and healthy beverage.
- Or simply add water to the puree to your taste.

Pouch Sizes: 500q, 1kq, 2kq

Kiwifruit Processing Company (2021) Limited PO Box 4626, Mt Maunganui South, 3149, New Zealand

**Ph** + 64 7 552 5513

Email: info@kiwifruitz.co.nz

www.kiwifruitz.co.nz