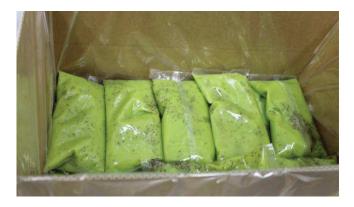

## KIWIFRUIT PUREE POUCH

## **APPLICATIONS**

Kiwifruit puree is available as blast frozen green or gold puree and includes seed-in or seed-out options.

- Blend with other juices such as apple or pear to make a delicious and healthy beverage.
- Or simply add water to the puree to your taste.

Pouch Sizes: 500q, 1kq, 2kq

Kiwifruit Processing Company (2021) Limited PO Box 4626, Mt Maunganui South, 3149, New Zealand

**Ph** + 64 7 552 5513

Email: info@kiwifruitz.co.nz

www.kiwifruitz.co.nz

## Specifications and Nutritional Values

| Pouch Size | Pouches per Carton | Net Weight per Carton | Carton Dimension      |
|------------|--------------------|-----------------------|-----------------------|
| 500g       | 36                 | 18kg                  | 490mm x 290mm x 160mm |
| 1kg        | 18                 | 18kg                  | 490mm x 290mm x 160mm |
| 2kg        | 9                  | 18kg                  | 490mm x 290mm x 160mm |