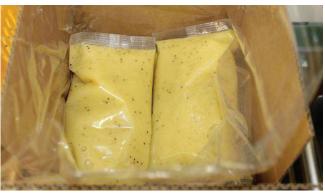

## KIWIFRUIT PUREE POUCH

## **APPLICATIONS**

Kiwifruit puree is available as blast frozen green or gold puree and includes seed-in or seed-out options.

- Blend with other juices such as apple or pear to make a delicious and healthy beverage.
- Or simply add water to the puree to your taste.

Pouch Sizes: 500q, 1kq, 2kq

Kiwifruit Processing Company (2021) Limited PO Box 4626, Mt Maunganui South, 3149, New Zealand

**Ph** + 64 7 552 5513

Email: info@kiwifruitz.co.nz

www.kiwifruitz.co.nz

## Specifications and Nutritional Values

| Pouch Size | Pouches per Carton | Net Weight per Carton | Carton Dimension      |
|------------|--------------------|-----------------------|-----------------------|
| 500g       | 36                 | 18kg                  | 490mm x 290mm x 160mm |
| 1kg        | 18                 | 18kg                  | 490mm x 290mm x 160mm |
| 2kg        | 9                  | 18kg                  | 490mm x 290mm x 160mm |